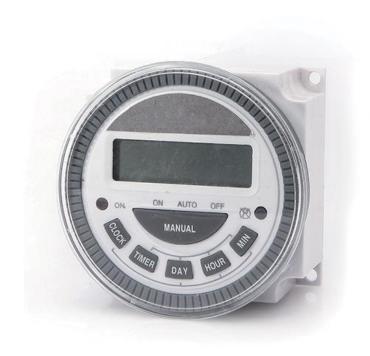

# PROGRAMMABLE WEEKLY TIMER EL-PWT-1

# **Description:**

The product according to the time set by the user, automatically turn On/Off the variety of electrical equipment. Included LI-ion battery.

### Mounting:

Easy installation: With bolts to the surface