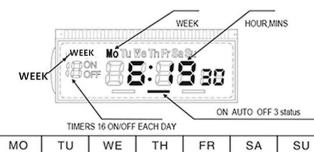

### Technical data:

Power supply voltage: 220-250V; 50/60Hz

Adjustment range: 1 min

Commutating capacity: active load: up to 30A

Operations: 16 switching ON/OFF per day, up to 119 ON/OFF per week

Operating temperature: 0 ÷ +55°C Size (LxWxH)mm: 60x32.5x60

### **Features:**

- Lighting control;
- Power control;
- Distribution box;
- Gardens;
- Doors;

|   | МО    | TU      | WE        | TH       | FR     | SA       | SU     |
|---|-------|---------|-----------|----------|--------|----------|--------|
| I | Moday | Tuesday | Wednesday | Thursday | Friday | Saturday | Sunday |